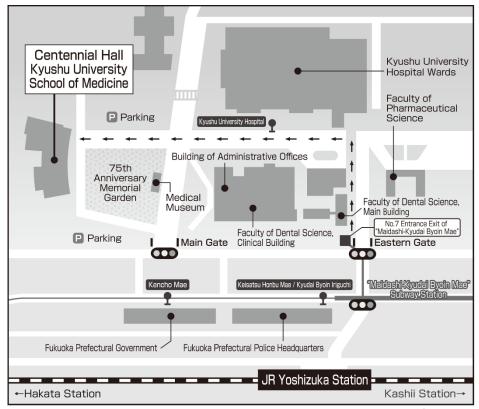

# 1-1 Maidashi 3-chome Higashi-ku, Fukuoka 812-8582, JAPAN

Bus Stop

## ★From Fukuoka Airport

Fukuoka Airport → (Subway Kuko Line)

- → Nakasu Kawabata Station (Transfer Subway Hakozaki Line)
- → Maidashi-Kyudai Byoin Mae Station → Kyushu University Hospital Campus
- → Centennial Hall Kyushu University School of Medicine

# **★**From Hakata Station

By subway

Hakata Station (Subway Kuko Line)

- → Nakasu Kawabata Station (Transfer Subway Hakozaki Line)
- → Maidashi-Kyudai Byoin Mae Station → Kyushu University Hospital Campus
- → Centennial Hall Kyushu University School of Medicine

### By bus

Bus stop of Hakata Center buildingE (Nishitetsu Bus for Chiyomachi)

- → Bus stop of Kyudai Byoin → Kyushu University Hospital Campus
- → Centennial Hall Kyushu University School of Medicine

#### ★From Tenjin Station

By subway

Tenjin Station (Subway Hakozaki Line for Kaizuka)

- → Maidashi-Kyudai Byoin Mae Station → Kyushu University Hospital Campus
- → Centennial Hall Kyushu University School of Medicine